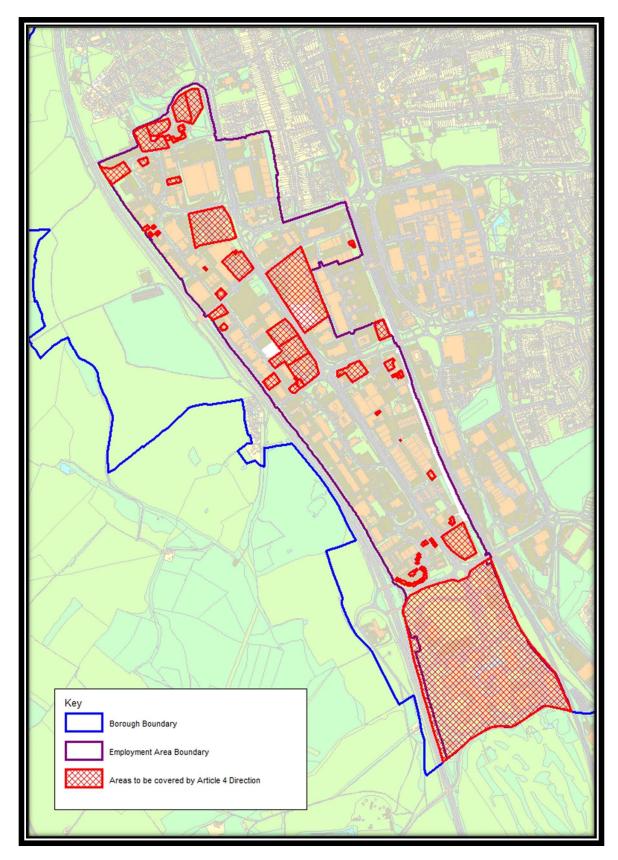

The Article 4 Direction applies to the 7 individual sites within Pin Green Employment Area, and 66 individual sites in Gunnels Wood Employment Area as show edged and hatched red on the plans attached to the Direction. A copy of the Direction, including a map defining the areas covered, can be viewed at the Stevenage Borough Council Offices in Danestrete, Stevenage Central Library at Southgate and the Old Town Library at 38 High Street or on the Council's website at <u>www.stevenage.gov.uk/</u>.

The Article 4 Direction will come into force, subject to confirmation by the Borough Council, on the 19 March 2025, once the Direction is confirmed.

Matt Partridge Chief Executive

Dated 22 January 2025

Pin Green Employment Area