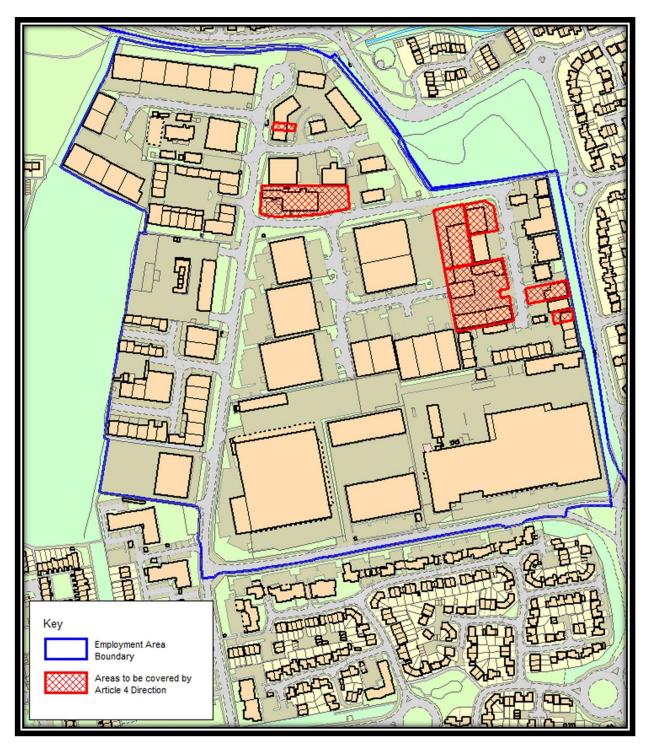

The Article 4 Direction applies to the 7 individual sites within Pin Green Employment Area, and 66 individual sites in Gunnels Wood Employment Area as show edged and hatched red on the plans attached to the Direction. A copy of the Direction, including a map defining the areas covered, can be viewed at the Stevenage Borough Council Offices in Danestrete, Stevenage Central Library at Southgate and the Old Town Library at 38 High Street or on the Council's website at <u>www.stevenage.gov.uk/</u>.

The Article 4 Direction will come into force, subject to confirmation by the Borough Council, on the 19 March 2025, once the Direction is confirmed.

Matt Partridge Chief Executive

Dated 22 January 2025

Pin Green Employment Area