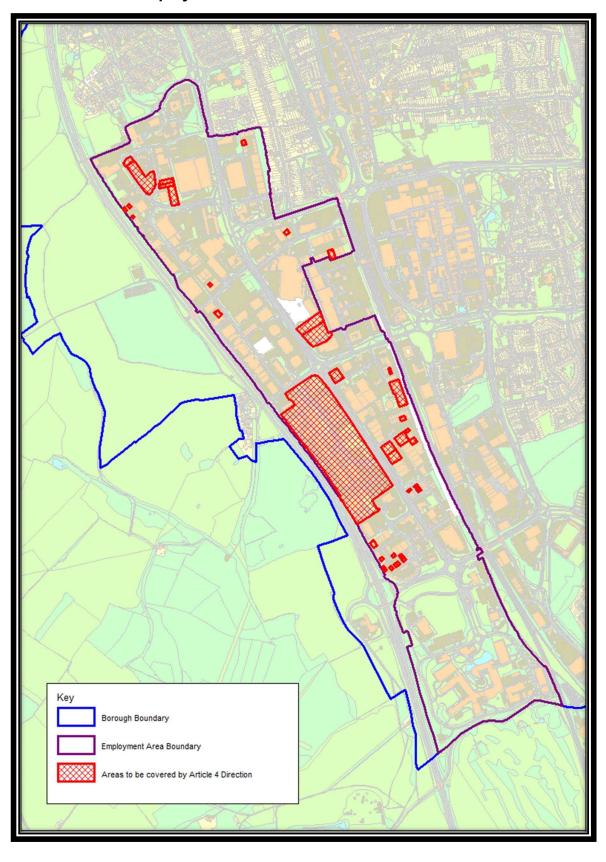

The Article 4 Direction applies to the 12 sites within Pin Green Employment Area, and 42 individual sites in Gunnels Wood Employment Area as shown edged and hatched red on the plans attached to the Direction. A copy of the Direction, including a map defining the areas covered, can be viewed at the Stevenage Borough Council Offices in Danestrete, Stevenage Central Library at Southgate and the Old Town Library at 38 High Street or on the Council's website at <a href="www.stevenage.gov.uk/">www.stevenage.gov.uk/</a>.

## **Gunnels Wood Employment Area**

| Address                                             |                   |           |         | Use Class                         |
|-----------------------------------------------------|-------------------|-----------|---------|-----------------------------------|
| Unit 5                                              | Leyden Road       | Stevenage | SG1 2BW | E(g)(iii) Industrial<br>Processes |
| Unit 6                                              | Leyden Road       | Stevenage | SG1 2BW | E(g)(iii) Industrial<br>Processes |
| Unit 8                                              | Leyden Road       | Stevenage | SG1 2BW | E(g)(iii) Industrial<br>Processes |
| Unit 9                                              | Leyden Road       | Stevenage | SG1 2BW | E(g)(iii) Industrial<br>Processes |
| MBDA                                                | Gunnels Wood Road | Stevenage | SG1 2DA | E(g)(iii) Industrial<br>Processes |
| Astrium                                             | Gunnels Wood Road | Stevenage | SG1 2BH | E(g)(iii) Industrial<br>Processes |
| Sanders Building                                    | Gunnels Wood Road | Stevenage | SG1 2BH | E(g)(iii) Industrial<br>Processes |
| Gunnels Wood Road<br>Building                       | Gunnels Wood Road | Stevenage | SG1 2BH | E(g)(iii) Industrial<br>Processes |
| Unit N-O, Gunnels<br>Wood Park                      | Gunnels Wood Road | Stevenage | SG1 2BH | E(g)(iii) Industrial<br>Processes |
| Unit 1-2, Gunnels<br>Wood Park                      | Gunnels Wood Road | Stevenage | SG1 2BH | E(g)(iii) Industrial<br>Processes |
| Unit 3-4, Gunnels<br>Wood Park                      | Gunnels Wood Road | Stevenage | SG1 2BH | E(g)(iii) Industrial<br>Processes |
| Unit 8-9, Gunnels<br>Wood Park                      | Gunnels Wood Road | Stevenage | SG1 2BH | E(g)(iii) Industrial<br>Processes |
| Unit 16-17, Gunnels<br>Wood Park                    | Gunnels Wood Road | Stevenage | SG1 2BH | E(g)(iii) Industrial<br>Processes |
| Unit 21, Gunnels<br>Wood Park                       | Gunnels Wood Road | Stevenage | SG1 2BH | E(g)(iii) Industrial<br>Processes |
| GlaxoSmithKline                                     | Gunnels Wood Road | Stevenage | SG1 2BH | E(g)(iii) Industrial<br>Processes |
| Unit B, Gateway<br>1000, Arlington<br>Business Park | Whittle Way       | Stevenage | SG1 2FP | E(g)(iii) Industrial<br>Processes |
| Unit C, Gateway<br>1000, Arlington<br>Business Park | Whittle Way       | Stevenage | SG1 2FP | E(g)(iii) Industrial<br>Processes |
| Unit D, Gateway<br>1000, Arlington<br>Business Park | Whittle Way       | Stevenage | SG1 2FP | E(g)(iii) Industrial<br>Processes |
| Unit F, Gateway<br>1000, Arlington<br>Business Park | Whittle Way       | Stevenage | SG1 2FP | E(g)(iii) Industrial<br>Processes |

| Unit G, Gateway<br>1000, Arlington<br>Business Park   | Whittle Way       | Stevenage | SG1 2FP | E(g)(iii) Industrial<br>Processes |
|-------------------------------------------------------|-------------------|-----------|---------|-----------------------------------|
| Unit H, Gateway<br>1000, Arlington<br>Business Park   | Whittle Way       | Stevenage | SG1 2FP | E(g)(iii) Industrial<br>Processes |
| Unit J, Gateway<br>1000, Arlington<br>Business Park   | Whittle Way       | Stevenage | SG1 2FP | E(g)(iii) Industrial<br>Processes |
| Unit K, Gateway<br>1000, Arlington<br>Business Park   | Whittle Way       | Stevenage | SG1 2FP | E(g)(iii) Industrial<br>Processes |
| Unit 7, The IO Centre,<br>Arlington Business<br>Park  | Whittle Way       | Stevenage | SG1 2BD | E(g)(iii) Industrial<br>Processes |
| Unit 9, The IO Centre,<br>Arlington Business<br>Park  | Whittle Way       | Stevenage | SG1 2BD | E(g)(iii) Industrial<br>Processes |
| Unit 12, The IO<br>Centre, Arlington<br>Business Park | Whittle Way       | Stevenage | SG1 2BD | E(g)(iii) Industrial<br>Processes |
| Balbir House,<br>Vishkarma Park                       | Norton Green Road | Stevenage | SG1 2LP | E(g)(iii) Industrial<br>Processes |
| Unit 3, Modular<br>Business Park                      | Norton Green Road | Stevenage | SG1 2FZ | E(g)(iii) Industrial<br>Processes |
| Phosphor<br>Technology Ltd Site                       | Norton Green Road | Stevenage | SG1 2FZ | E(g)(iii) Industrial<br>Processes |
| Unit 2, Caxton Place                                  | Caxton Way        | Stevenage | SG1 2UG | E(g)(iii) Industrial<br>Processes |
| Unit 4, Bowmans<br>Trading Estate                     | Bessemer Drive    | Stevenage | SG1 2DL | E(g)(iii) Industrial<br>Processes |
| Unit B, Argyle Gate                                   | Argyle Way        | Stevenage | SG1 2AD | E(g)(iii) Industrial<br>Processes |
| Unit 8                                                | Fulton Close      | Stevenage | SG1 2AF | E(g)(iii) Industrial<br>Processes |
| Unit 6, Hyatt Trading<br>Estate                       | Babbage Road      | Stevenage | SG1 2EQ | E(g)(iii) Industrial<br>Processes |
| Unit 9, Hyatt Trading<br>Estate                       | Babbage Road      | Stevenage | SG1 2EQ | E(g)(iii) Industrial<br>Processes |
| Unit 11, Hyatt<br>Trading Estate                      | Babbage Road      | Stevenage | SG1 2EQ | E(g)(iii) Industrial<br>Processes |
| Alchemy Metals Ltd<br>Site                            | Cavendish Road    | Stevenage | SG1 2EU | E(g)(iii) Industrial<br>Processes |
| Kalstan Engineering<br>Ltd Site                       | Cavendish Road    | Stevenage | SG1 2ET | E(g)(iii) Industrial<br>Processes |
| Stevenage Glass<br>Company Site                       | Cavendish Road    | Stevenage | SG1 2EU | E(g)(iii) Industrial<br>Processes |

| National Pile<br>Croppers Site | Crompton Road   | Stevenage | SG1 2EE | E(g)(iii) Industrial<br>Processes |
|--------------------------------|-----------------|-----------|---------|-----------------------------------|
| Stanley J Murphy<br>Site       | Crompton Road   | Stevenage | SG1 2EE | E(g)(iii) Industrial<br>Processes |
| Unit 3, The Orbital<br>Centre  | Cockerell Close | Stevenage | SG1 2NB | E(g)(iii) Industrial<br>Processes |