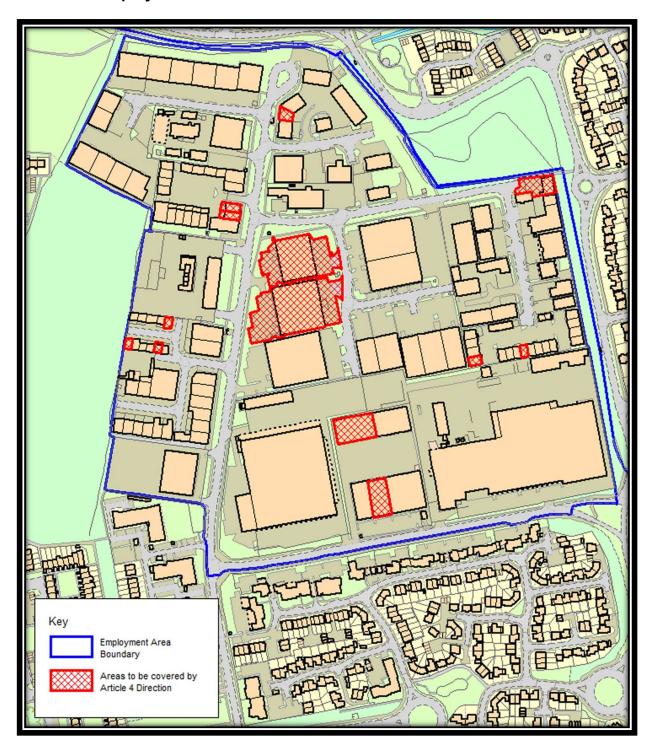

The Article 4 Direction applies to the 12 sites within Pin Green Employment Area, and 42 individual sites in Gunnels Wood Employment Area as shown edged and hatched red on the plans attached to the Direction. A copy of the Direction, including a map defining the areas covered, can be viewed at the Stevenage Borough Council Offices in Danestrete, Stevenage Central Library at Southgate and the Old Town Library at 38 High Street or on the Council's website at <a href="www.stevenage.gov.uk/">www.stevenage.gov.uk/</a>.

## Pin Green Employment Area

| Address                              |              |           |         | Use Class                      |
|--------------------------------------|--------------|-----------|---------|--------------------------------|
| Unit 28                              | Wedgwood Way | Stevenage | SG1 4QT | E(g)(iii) industrial processes |
| Unit 29                              | Wedgwood Way | Stevenage | SG1 4QT | E(g)(iii) industrial processes |
| Unit 17, Wedgwood<br>Gate Industrial | Wedgwood Way | Stevenage | SG1 4SU | E(g)(iii) industrial processes |

| Estate                                         |                 |           |         |                                |
|------------------------------------------------|-----------------|-----------|---------|--------------------------------|
| Unit 21, Wedgwood<br>Gate Industrial<br>Estate | Wedgwood Way    | Stevenage | SG1 4SU | E(g)(iii) industrial processes |
| Unit 25, Wedgwood<br>Gate Industrial<br>Estate | Wedgwood Way    | Stevenage | SG1 4SU | E(g)(iii) industrial processes |
| Unit 3, Wedgwood<br>Court                      | Wedgwood Way    | Stevenage | SG1 4QR | E(g)(iii) industrial processes |
| Unit 11 Parsons<br>Green Estate                | Boulton Road    | Stevenage | SG1 4QG | E(g)(iii) industrial processes |
| Unit 15 Parsons<br>Green Estate                | Boulton Road    | Stevenage | SG1 4QG | E(g)(iii) industrial processes |
| Unit 22                                        | Boulton Road    | Stevenage | SG1 4QX | E(g)(iii) industrial processes |
| Unit 9 – 10                                    | Eastman Way     | Stevenage | SG1 4QT | E(g)(iii) industrial processes |
| Unit 2                                         | Cartwright Road | Stevenage | SG1 4QJ | E(g)(iii) industrial processes |
| Unit 5 – 6                                     | Cartwright Road | Stevenage | SG1 4QJ | E(g)(iii) industrial processes |