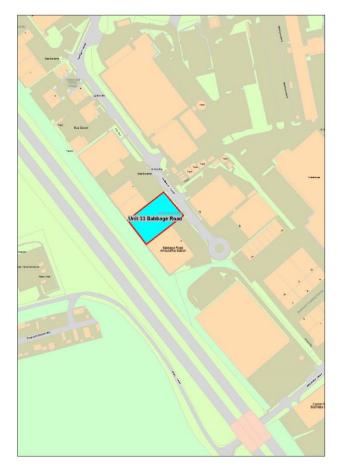

Landowner - - details unnecessary due to site being built out

| Site | Address         | Land/Premises  | Status | Approx site area<br>(ha) | Updated status | Use Classes<br>Permitted | Relevant Local<br>Plan Policy |
|------|-----------------|----------------|--------|--------------------------|----------------|--------------------------|-------------------------------|
| 8    | Unit 33 Babbage | Empty premises |        | 0.20                     |                | E(g)iii                  |                               |
|      | Road            |                |        |                          |                | E(g)ii                   |                               |
|      |                 |                |        |                          |                | B2                       |                               |
|      |                 |                |        |                          |                | B8                       |                               |