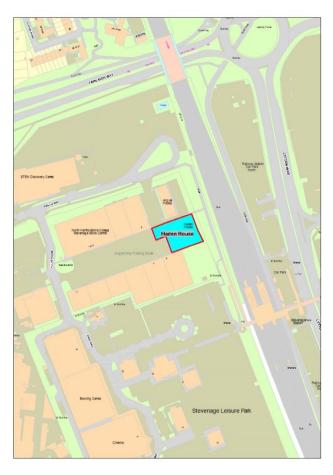

MBDA UK Ltd

Six Hills Way, Stevenage, SG1 2DA

| Site | Address     | Land/Premises  | Status                           | Approx site area<br>(ha) | Updated status | Use Classes<br>Permitted | Relevant Local<br>Plan Policy |
|------|-------------|----------------|----------------------------------|--------------------------|----------------|--------------------------|-------------------------------|
| 3    | Haden House | Empty premises | Possible scope for redevelopment | 0.15                     |                | E(g)i<br>B2<br>B8        |                               |