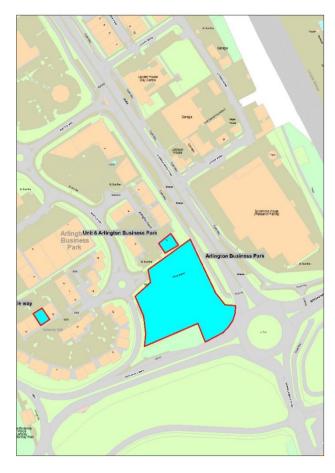

Standard Life Trustee Co Ltd

SIPP Property Team, Pensions, Standard Life Trustee Co Ltd, 1 Baileyfield Crescent, Edinburgh, EH15 1ET

| Site | Address                            | Land/Premises  | Status | Approx site area<br>(ha) | Updated status | Use Classes<br>Permitted | Relevant Local<br>Plan Policy |
|------|------------------------------------|----------------|--------|--------------------------|----------------|--------------------------|-------------------------------|
| 12   | Unit 6, Arlington<br>Business Park | Empty premises |        | 0.03                     |                | E(g)iii<br>E(g)ii        |                               |
|      |                                    |                |        |                          |                | E(g)i                    |                               |
|      |                                    |                |        |                          |                | B2<br>B8                 |                               |