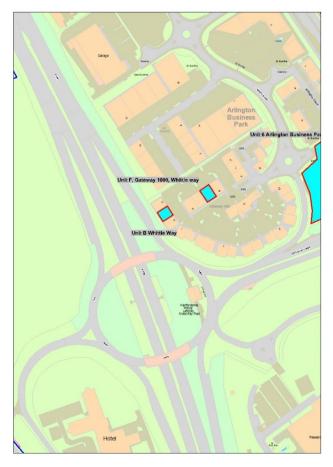

Prudential UK Real Estate Nominee 1 Ltd & Prudentila Uk Real Estate Nominee 2

10 Fenchurch Avenue, London, EC3M 5AG

| Site | Address                              | Land/Premises  | Status | Approx site area<br>(ha) | Updated status | Use Classes<br>Permitted | Relevant Local<br>Plan Policy |
|------|--------------------------------------|----------------|--------|--------------------------|----------------|--------------------------|-------------------------------|
| 9    | Unit F, Gateway<br>1000, Whittle Way | Empty premises |        | 0.02                     |                | E(g)iii                  |                               |
|      | 1000, Whittle Way                    |                |        |                          |                | E(g)ii                   |                               |
|      |                                      |                |        |                          |                | B2                       |                               |
|      |                                      |                |        |                          |                | B8                       |                               |

Beechwood Homes Contracting Ltd

Beechwood House, 5 Arlington Court, Whittle Way, Stevenage, SG1 2FS

| Site | Address           | Land/Premises | Status | Approx site area<br>(ha) | Updated status | Use Classes<br>Permitted | Relevant Local<br>Plan Policy |
|------|-------------------|---------------|--------|--------------------------|----------------|--------------------------|-------------------------------|
| 10   | Modular Business  | Unit 6 Vacant |        | 0.02                     |                | E(g)iii                  |                               |
|      | Park, Norton Road |               |        |                          |                | E(g)ii                   |                               |
|      |                   |               |        |                          |                | B2                       |                               |
|      |                   |               |        |                          |                | B8                       |                               |

Hadley James Ltd

23 Poppyfields, Gamlingay, Sandy, SG19 3DG

| Site          | Address                        | Land/Premises  | Status | Approx site area<br>(ha) | Updated status                                 | Use Classes<br>Permitted                                                  | Relevant Local<br>Plan Policy |
|---------------|--------------------------------|----------------|--------|--------------------------|------------------------------------------------|---------------------------------------------------------------------------|-------------------------------|
| <del>11</del> | <del>Unit B, Whittle Way</del> | Empty premises |        | <del>0.02</del>          | <del>ESS Group Ltd in</del><br><del>unit</del> | <del>E(g)iii</del><br><del>E(g)ii</del><br><del>B2</del><br><del>B8</del> |                               |

Standard Life Trustee Co Ltd

SIPP Property Team, Pensions, Standard Life Trustee Co Ltd, 1 Baileyfield Crescent, Edinburgh, EH15 1ET

| Site | Address                            | Land/Premises  | Status | Approx site area<br>(ha) | Updated status | Use Classes<br>Permitted | Relevant Local<br>Plan Policy |
|------|------------------------------------|----------------|--------|--------------------------|----------------|--------------------------|-------------------------------|
| 12   | Unit 6, Arlington<br>Business Park | Empty premises |        | 0.03                     |                | E(g)iii<br>E(g)ii        |                               |
|      |                                    |                |        |                          |                | E(g)i                    |                               |
|      |                                    |                |        |                          |                | B2<br>B8                 |                               |