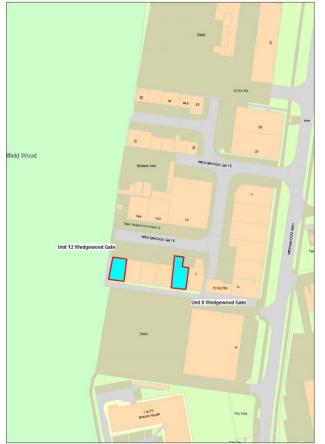

Thomas Phipps

Woodlands, 41 Aston End Road, Aston, Herts, SG2 7EX

| Site | Address                   | Land/Premises  | Status                           | Approx site area<br>(ha) | Updated status | Use Classes<br>Permitted | Relevant Local<br>Plan Policy |
|------|---------------------------|----------------|----------------------------------|--------------------------|----------------|--------------------------|-------------------------------|
| 16   | Unit 12, Wedgwood<br>Gate | Empty premises | Possible scope for redevelopment | 0.01                     |                | E(g)iii<br>E(g)ii        |                               |
|      |                           |                |                                  |                          |                | B2                       |                               |
|      |                           |                |                                  |                          |                | B8                       |                               |

Phillip Joester

Unit 1 Parsons Green Estate, Boulton Road, Stevenage, Herts, SG1 4QG

| Site | Address                 | Land/Premises  | Status                              | Approx site area<br>(ha) | Updated status | Use Classes<br>Permitted | Relevant Local<br>Plan Policy |
|------|-------------------------|----------------|-------------------------------------|--------------------------|----------------|--------------------------|-------------------------------|
| 19   | Unit 8 Wedgwood<br>Gate | Empty premises | Possible scope for<br>redevelopment | 0.02                     |                | E(g)iii<br>E(g)ii<br>B2  |                               |
|      |                         |                |                                     |                          |                | B8                       |                               |