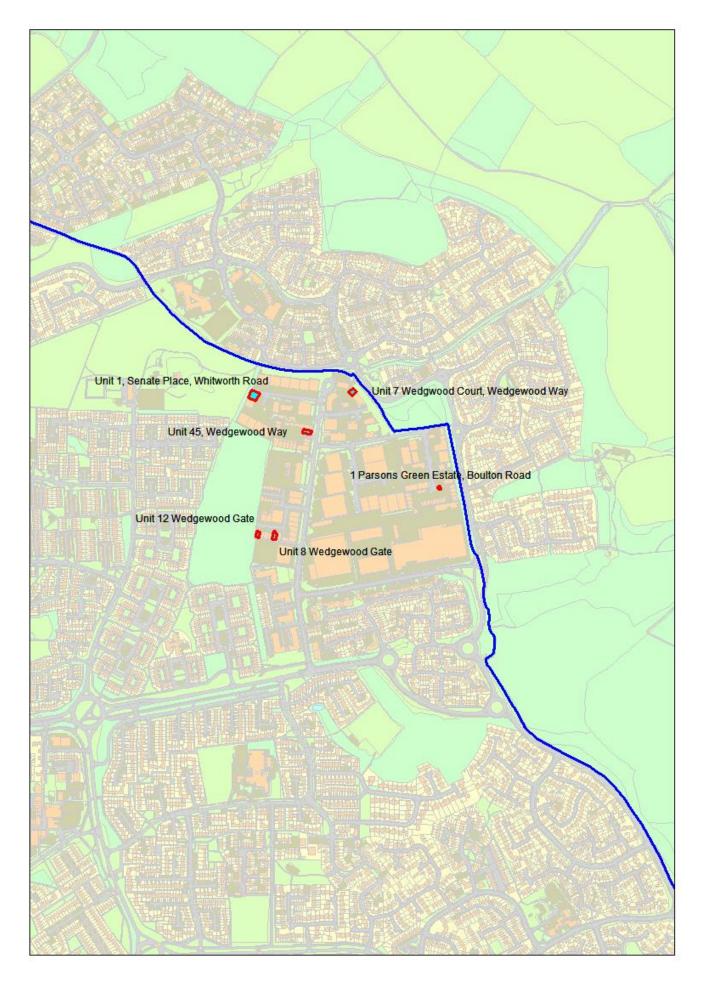

| B1a | E(g)i   |
|-----|---------|
| B1b | E(g)ii  |
| B1c | E(g)iii |
| B2  | B2      |
| B8  | B8      |

The map shows the current locations of the vacant sites as per the 2019 HCC survey.

| Site | Address                                           | Land/Premises | Status                      | Approx site area<br>(ha) | Updated status                                                               | Use Classes<br>Permitted               | Relevant Local<br>Plan Policy |
|------|---------------------------------------------------|---------------|-----------------------------|--------------------------|------------------------------------------------------------------------------|----------------------------------------|-------------------------------|
| 1    | A <del>rlington Business</del><br><del>Park</del> | Vacant Land   | District Plan<br>allocation | 0.83                     | Built out – Petrol<br>station, coffee<br>drive thru and<br>Lok'n' store (B8) | E(g)iii<br>E(g)ii<br>E(g)i<br>B2<br>B8 |                               |