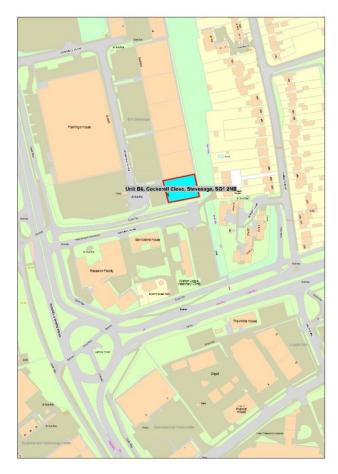

Hertfordshire County Council

County Hall, Pegs Lane, Hertford, SG13 8DE

| Site | Address            | Land/Premises  | Status             | Approx site area<br>(ha) | Updated status | Use Classes<br>Permitted | Relevant Local<br>Plan Policy |
|------|--------------------|----------------|--------------------|--------------------------|----------------|--------------------------|-------------------------------|
| 14   | Unit B6, Cockerell | Empty premises | Possible scope for | 0.11                     |                | E(g)iii                  |                               |
|      | Close              |                | redevelopment      |                          |                | E(g)ii                   |                               |
|      |                    |                |                    |                          |                | B2                       |                               |
|      |                    |                |                    |                          |                | B8                       |                               |