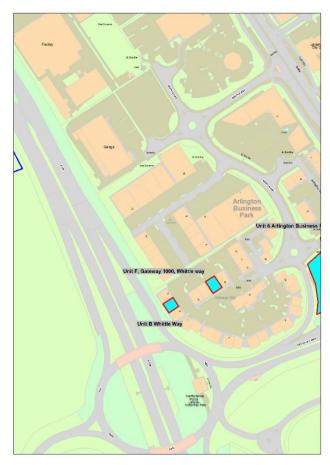

Prudential UK Real Estate Nominee 1 Ltd & Prudentila Uk Real Estate Nominee 2

10 Fenchurch Avenue, London, EC3M 5AG

| Site | Address                              | Land/Premises  | Status | Approx site area<br>(ha) | Updated status | Use Classes<br>Permitted | Relevant Local<br>Plan Policy |
|------|--------------------------------------|----------------|--------|--------------------------|----------------|--------------------------|-------------------------------|
| 9    | Unit F, Gateway<br>1000, Whittle Way | Empty premises |        | 0.02                     |                | E(g)iii                  |                               |
|      | 1000, Whittle Way                    |                |        |                          |                | E(g)ii                   |                               |
|      |                                      |                |        |                          |                | B2                       |                               |
|      |                                      |                |        |                          |                | B8                       |                               |

Beechwood Homes Contracting Ltd

Beechwood House, 5 Arlington Court, Whittle Way, Stevenage, SG1 2FS

| Site | Address           | Land/Premises | Status | Approx site area<br>(ha) | Updated status | Use Classes<br>Permitted | Relevant Local<br>Plan Policy |
|------|-------------------|---------------|--------|--------------------------|----------------|--------------------------|-------------------------------|
| 10   | Modular Business  | Unit 6 Vacant |        | 0.02                     |                | E(g)iii                  |                               |
|      | Park, Norton Road |               |        |                          |                | E(g)ii                   |                               |
|      |                   |               |        |                          |                | B2                       |                               |
|      |                   |               |        |                          |                | B8                       |                               |

Hadley James Ltd

23 Poppyfields, Gamlingay, Sandy, SG19 3DG

| Site          | Address                        | Land/Premises  | Status | Approx site area<br>(ha) | Updated status                                 | Use Classes<br>Permitted                                                  | Relevant Local<br>Plan Policy |
|---------------|--------------------------------|----------------|--------|--------------------------|------------------------------------------------|---------------------------------------------------------------------------|-------------------------------|
| <del>11</del> | <del>Unit B, Whittle Way</del> | Empty premises |        | <del>0.02</del>          | <del>ESS Group Ltd in</del><br><del>unit</del> | <del>E(g)iii</del><br><del>E(g)ii</del><br><del>B2</del><br><del>B8</del> |                               |

Standard Life Trustee Co Ltd

SIPP Property Team, Pensions, Standard Life Trustee Co Ltd, 1 Baileyfield Crescent, Edinburgh, EH15 1ET

| Site | Address                            | Land/Premises  | Status | Approx site area<br>(ha) | Updated status | Use Classes<br>Permitted | Relevant Local<br>Plan Policy |
|------|------------------------------------|----------------|--------|--------------------------|----------------|--------------------------|-------------------------------|
| 12   | Unit 6, Arlington<br>Business Park | Empty premises |        | 0.03                     |                | E(g)iii<br>E(g)ii        |                               |
|      |                                    |                |        |                          |                | E(g)i                    |                               |
|      |                                    |                |        |                          |                | B2<br>B8                 |                               |