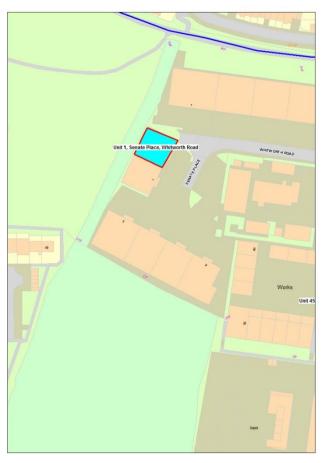

Bartella Global Ltd

Dorey Court, Admiral Park, St Peter Port, Guernsey, GY1 3BG

| Site | Address                                 | Land/Premises  | Status                              | Approx site area<br>(ha) | Updated status | Use Classes<br>Permitted | Relevant Local<br>Plan Policy |
|------|-----------------------------------------|----------------|-------------------------------------|--------------------------|----------------|--------------------------|-------------------------------|
| 17   | Unit 1, Senate Place,<br>Whitworth Road | Empty premises | Possible scope for<br>redevelopment | 0.04                     |                | E(g)iii<br>E(g)ii<br>B2  |                               |
|      |                                         |                |                                     |                          |                | B8                       |                               |