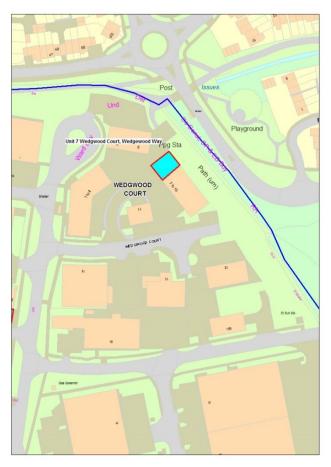

Bartella Global Ltd

Dorey Court, Admiral Park, St Peter Port, Guernsey, GY1 3BG

| Site | Address                                   | Land/Premises  | Status                           | Approx site area<br>(ha) | Updated status | Use Classes<br>Permitted      | Relevant Local<br>Plan Policy |
|------|-------------------------------------------|----------------|----------------------------------|--------------------------|----------------|-------------------------------|-------------------------------|
| 20   | Unit 7 Wedgwood<br>Court, Wedgwood<br>Way | Empty premises | Possible scope for redevelopment | 0.02                     |                | E(g)iii<br>E(g)ii<br>B2<br>B8 |                               |