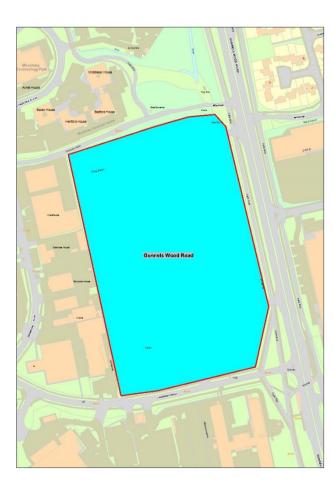

Shared Property Investments LLP

c/o Srj Services Ltd, First Floor, Lumiere House, Elstree Way, Borehamwood, WD6 1JH

| Site | Address           | Land/Premises  | Status                                                                                           | Approx site area<br>(ha) | Updated status | Use Classes<br>Permitted | Relevant Local<br>Plan Policy |
|------|-------------------|----------------|--------------------------------------------------------------------------------------------------|--------------------------|----------------|--------------------------|-------------------------------|
| 7    | Gunnels Wood Road | Empty premises | Site being<br>redeveloped –<br>permission granted<br>for Warehouse Club.<br>Construction started | 5.67                     | Costco site    |                          |                               |

Landowner - - details unnecessary due to site being built out

| Site | Address         | Land/Premises  | Status | Approx site area<br>(ha) | Updated status | Use Classes<br>Permitted | Relevant Local<br>Plan Policy |
|------|-----------------|----------------|--------|--------------------------|----------------|--------------------------|-------------------------------|
| 8    | Unit 33 Babbage | Empty premises |        | 0.20                     |                | E(g)iii                  |                               |
|      | Road            |                |        |                          |                | E(g)ii                   |                               |
|      |                 |                |        |                          |                | B2                       |                               |
|      |                 |                |        |                          |                | B8                       |                               |