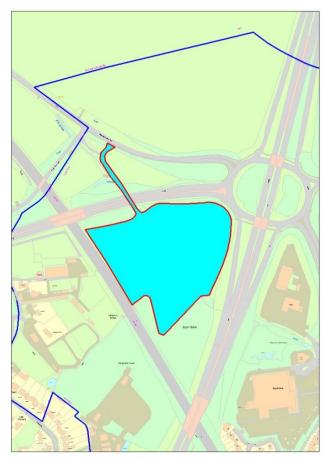

| B1a | E(g)i   |
|-----|---------|
| B1b | E(g)ii  |
| B1c | E(g)iii |
| B2  | B2      |
| B8  | B8      |

The map shows the current locations of the vacant sites as per the 2019 HCC survey.

| Site | Address                                           | Land/Premises | Status                      | Approx site area<br>(ha) | Updated status                                                               | Use Classes<br>Permitted               | Relevant Local<br>Plan Policy |
|------|---------------------------------------------------|---------------|-----------------------------|--------------------------|------------------------------------------------------------------------------|----------------------------------------|-------------------------------|
| 1    | A <del>rlington Business</del><br><del>Park</del> | Vacant Land   | District Plan<br>allocation | 0.83                     | Built out – Petrol<br>station, coffee<br>drive thru and<br>Lok'n' store (B8) | E(g)iii<br>E(g)ii<br>E(g)i<br>B2<br>B8 |                               |