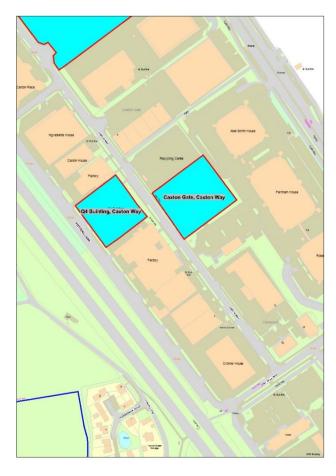

Imperial Tobacco Pension Trustees Limited and Imperial Investments Ltd

121 Winterstoke Road, Bristol, BS3 2LL

| Site | Address                    | Land/Premises  | Status                                                                       | Approx site area<br>(ha) | Updated status | Use Classes<br>Permitted      | Relevant Local<br>Plan Policy |
|------|----------------------------|----------------|------------------------------------------------------------------------------|--------------------------|----------------|-------------------------------|-------------------------------|
| 4    | Q4 Building, Caxton<br>Way | Empty premises | Building in need of<br>modernisation.<br>Possible scope for<br>redevelopment | 0.37                     |                | E(g)iii<br>E(g)ii<br>B2<br>B8 |                               |

Oxford London Holdings Ltd

14 Kings Meadow, Ferry Hinksey Road, Oxford, OX2 0DP

| Site | Address                     | Land/Premises | Status                           | Approx site area<br>(ha) | Updated status | Use Classes<br>Permitted | Relevant Local<br>Plan Policy |
|------|-----------------------------|---------------|----------------------------------|--------------------------|----------------|--------------------------|-------------------------------|
| 13   | Caxton Gate, Caxton<br>Park | Vacant Land   | Possible scope for redevelopment | 0.51                     |                | E(g)iii<br>E(g)ii        |                               |
|      |                             |               |                                  |                          |                | B2<br>B8                 |                               |