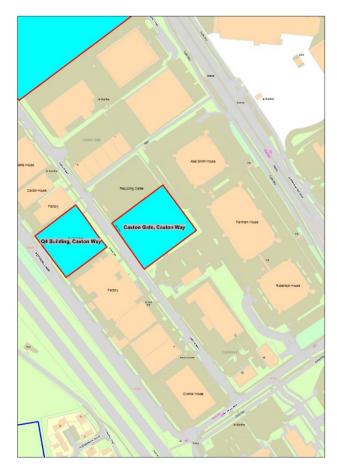

Imperial Tobacco Pension Trustees Limited and Imperial Investments Ltd

121 Winterstoke Road, Bristol, BS3 2LL

| Site | Address                    | Land/Premises  | Status                                                                       | Approx site area<br>(ha) | Updated status | Use Classes<br>Permitted      | Relevant Local<br>Plan Policy |
|------|----------------------------|----------------|------------------------------------------------------------------------------|--------------------------|----------------|-------------------------------|-------------------------------|
| 4    | Q4 Building, Caxton<br>Way | Empty premises | Building in need of<br>modernisation.<br>Possible scope for<br>redevelopment | 0.37                     |                | E(g)iii<br>E(g)ii<br>B2<br>B8 |                               |

Oxford London Holdings Ltd

14 Kings Meadow, Ferry Hinksey Road, Oxford, OX2 0DP

| Site | Address                     | Land/Premises | Status                           | Approx site area<br>(ha) | Updated status | Use Classes<br>Permitted | Relevant Local<br>Plan Policy |
|------|-----------------------------|---------------|----------------------------------|--------------------------|----------------|--------------------------|-------------------------------|
| 13   | Caxton Gate, Caxton<br>Park | Vacant Land   | Possible scope for redevelopment | 0.51                     |                | E(g)iii<br>E(g)ii        |                               |
|      |                             |               |                                  |                          |                | B2<br>B8                 |                               |