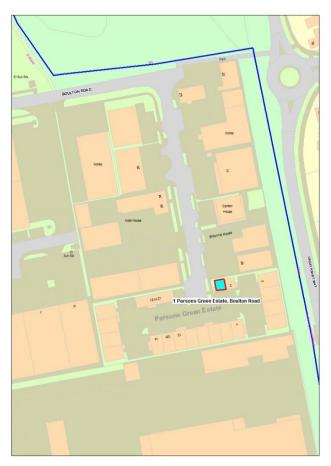

Bipinchandra Vrajlal Pabari

7 Chestnut Walk, Stevenage, SG1 4DD

| Site | Address                                 | Land/Premises  | Status                           | Approx site area<br>(ha) | Updated status | Use Classes<br>Permitted      | Relevant Local<br>Plan Policy |
|------|-----------------------------------------|----------------|----------------------------------|--------------------------|----------------|-------------------------------|-------------------------------|
| 18   | 1 Parsons Green<br>Estate, Boulton Road | Empty premises | Possible scope for redevelopment | 0.01                     |                | E(g)iii<br>E(g)ii<br>B2<br>B8 |                               |

Phillip Joester

Unit 1 Parsons Green Estate, Boulton Road, Stevenage, Herts, SG1 4QG

| Site | Address                 | Land/Premises  | Status                              | Approx site area<br>(ha) | Updated status | Use Classes<br>Permitted | Relevant Local<br>Plan Policy |
|------|-------------------------|----------------|-------------------------------------|--------------------------|----------------|--------------------------|-------------------------------|
| 19   | Unit 8 Wedgwood<br>Gate | Empty premises | Possible scope for<br>redevelopment | 0.02                     |                | E(g)iii<br>E(g)ii<br>B2  |                               |
|      |                         |                |                                     |                          |                | B8                       |                               |