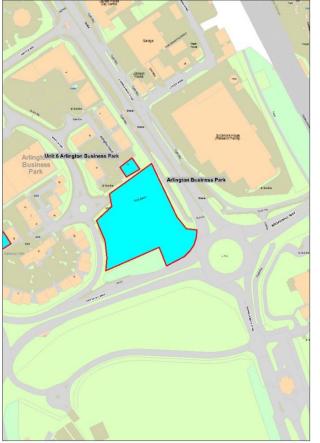

| B1a | E(g)i   |
|-----|---------|
| B1b | E(g)ii  |
| B1c | E(g)iii |
| B2  | B2      |
| B8  | B8      |

The map shows the current locations of the vacant sites as per the 2019 HCC survey.

| Site | Address                                           | Land/Premises | Status                      | Approx site area<br>(ha) | Updated status                                                               | Use Classes<br>Permitted               | Relevant Local<br>Plan Policy |
|------|---------------------------------------------------|---------------|-----------------------------|--------------------------|------------------------------------------------------------------------------|----------------------------------------|-------------------------------|
| 1    | A <del>rlington Business</del><br><del>Park</del> | Vacant Land   | District Plan<br>allocation | 0.83                     | Built out – Petrol<br>station, coffee<br>drive thru and<br>Lok'n' store (B8) | E(g)iii<br>E(g)ii<br>E(g)i<br>B2<br>B8 |                               |