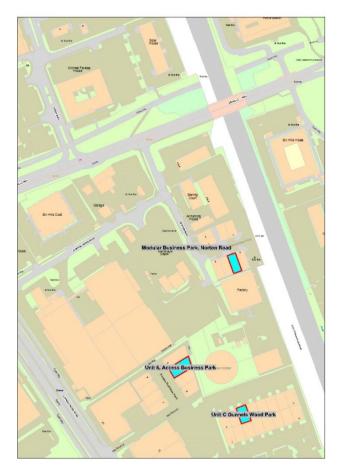

Beechwood Homes Contracting Ltd

Beechwood House, 5 Arlington Court, Whittle Way, Stevenage, SG1 2FS

| Site | Address           | Land/Premises | Status | Approx site area<br>(ha) | Updated status | Use Classes<br>Permitted | Relevant Local<br>Plan Policy |
|------|-------------------|---------------|--------|--------------------------|----------------|--------------------------|-------------------------------|
| 10   | Modular Business  | Unit 6 Vacant |        | 0.02                     |                | E(g)iii                  |                               |
|      | Park, Norton Road |               |        |                          |                | E(g)ii                   |                               |
|      |                   |               |        |                          |                | B2                       |                               |
|      |                   |               |        |                          |                | B8                       |                               |

Hertfordshire County Council

County Hall, Pegs Lane, Hertford, SG13 8DE

| Site | Address            | Land/Premises  | Status             | Approx site area<br>(ha) | Updated status | Use Classes<br>Permitted | Relevant Local<br>Plan Policy |
|------|--------------------|----------------|--------------------|--------------------------|----------------|--------------------------|-------------------------------|
| 14   | Unit B6, Cockerell | Empty premises | Possible scope for | 0.11                     |                | E(g)iii                  |                               |
|      | Close              |                | redevelopment      |                          |                | E(g)ii                   |                               |
|      |                    |                |                    |                          |                | B2                       |                               |
|      |                    |                |                    |                          |                | B8                       |                               |