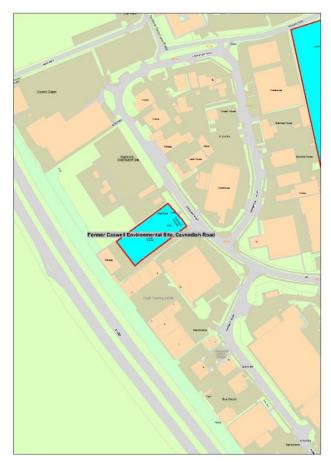

Capital Enterprise Centres (Jersey) Ltd

Charter Place, 23 – 27 Seaton Place, St Helier, Jersey, JE1 1JY

| Site | Address                                                 | Land/Premises           | Status                              | Approx site area<br>(ha) | Updated status                                                                                             | Use Classes<br>Permitted                                                  | Relevant Local<br>Plan Policy |
|------|---------------------------------------------------------|-------------------------|-------------------------------------|--------------------------|------------------------------------------------------------------------------------------------------------|---------------------------------------------------------------------------|-------------------------------|
| 6    | Former Caswell<br>Environmental Site,<br>Cavendish Road | Empty site and premises | Possible scope for<br>redevelopment | <del>0.27</del>          | <del>Developed as</del><br><del>Peaking and</del><br><del>Capacity Reserve</del><br><del>Power Plant</del> | <del>E(g)iii</del><br><del>E(g)ii</del><br><del>B2</del><br><del>B8</del> |                               |