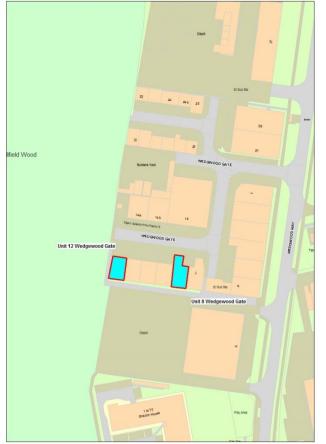

Thomas Phipps

Woodlands, 41 Aston End Road, Aston, Herts, SG2 7EX

| Site | Address                   | Land/Premises  | Status                           | Approx site area<br>(ha) | Updated status | Use Classes<br>Permitted | Relevant Local<br>Plan Policy |
|------|---------------------------|----------------|----------------------------------|--------------------------|----------------|--------------------------|-------------------------------|
| 16   | Unit 12, Wedgwood<br>Gate | Empty premises | Possible scope for redevelopment | 0.01                     |                | E(g)iii<br>E(g)ii        |                               |
|      |                           |                |                                  |                          |                | B2                       |                               |
|      |                           |                |                                  |                          |                | B8                       |                               |

Phillip Joester

Unit 1 Parsons Green Estate, Boulton Road, Stevenage, Herts, SG1 4QG

| Site | Address                 | Land/Premises  | Status                              | Approx site area<br>(ha) | Updated status | Use Classes<br>Permitted | Relevant Local<br>Plan Policy |
|------|-------------------------|----------------|-------------------------------------|--------------------------|----------------|--------------------------|-------------------------------|
| 19   | Unit 8 Wedgwood<br>Gate | Empty premises | Possible scope for<br>redevelopment | 0.02                     |                | E(g)iii<br>E(g)ii<br>B2  |                               |
|      |                         |                |                                     |                          |                | B8                       |                               |