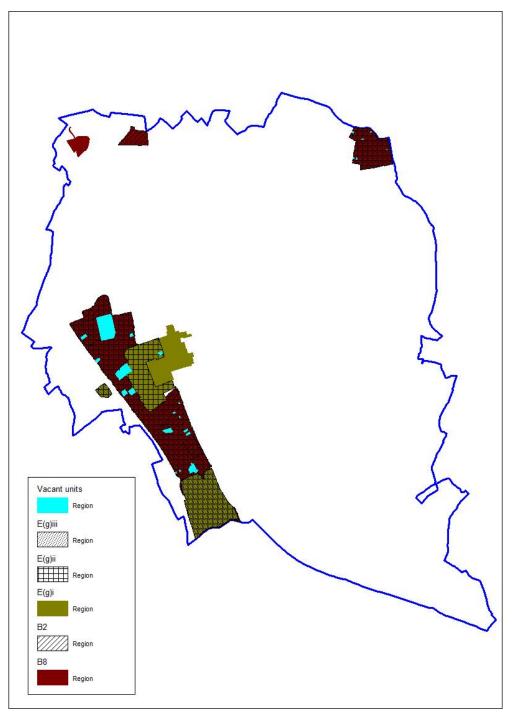

| B1a | E(g)i   |
|-----|---------|
| B1b | E(g)ii  |
| B1c | E(g)iii |
| B2  | B2      |
| B8  | B8      |

The map shows the current locations of the vacant sites as per the 2019 HCC survey.

| Site | Address                                           | Land/Premises | Status                      | Approx site area<br>(ha) | Updated status                                                               | Use Classes<br>Permitted               | Relevant Local<br>Plan Policy |
|------|---------------------------------------------------|---------------|-----------------------------|--------------------------|------------------------------------------------------------------------------|----------------------------------------|-------------------------------|
| 1    | A <del>rlington Business</del><br><del>Park</del> | Vacant Land   | District Plan<br>allocation | 0.83                     | Built out – Petrol<br>station, coffee<br>drive thru and<br>Lok'n' store (B8) | E(g)iii<br>E(g)ii<br>E(g)i<br>B2<br>B8 |                               |