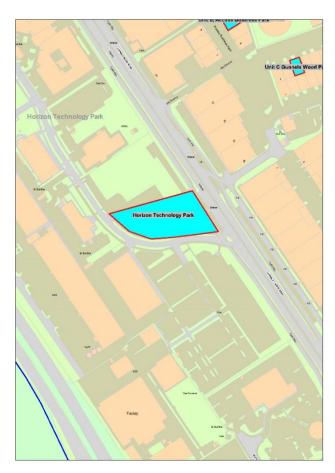

|   |                            |             |                                                                                              | (ha) | Permitted                     | Plan Policy |
|---|----------------------------|-------------|----------------------------------------------------------------------------------------------|------|-------------------------------|-------------|
| 2 | Horizon Technology<br>Park | Vacant Land | Unimplemented<br>District Plan<br>allocation. Has not<br>been put forward<br>for development | 0.44 | E(g)iii<br>E(g)ii<br>B2<br>B8 |             |