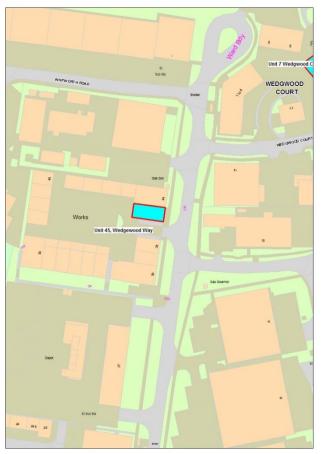

M&G UK Property Nominee 1 Ltd and M&G UK Property Nominee 2 Ltd

Governors House, 5 Laurence Pountney Hill, London, EC4R 0HH

| Site          | Address                                       | Land/Premises  | Status                              | Approx site area<br>(ha) | Updated status                                 | Use Classes<br>Permitted                                                  | Relevant Local<br>Plan Policy |
|---------------|-----------------------------------------------|----------------|-------------------------------------|--------------------------|------------------------------------------------|---------------------------------------------------------------------------|-------------------------------|
| <del>15</del> | <del>Unit 45 Wedgwood</del><br><del>Way</del> | Empty premises | Possible scope for<br>redevelopment | <del>0.02</del>          | <del>Buy it Better in</del><br><del>unit</del> | <del>E(g)iii</del><br><del>E(g)ii</del><br><del>B2</del><br><del>B8</del> |                               |