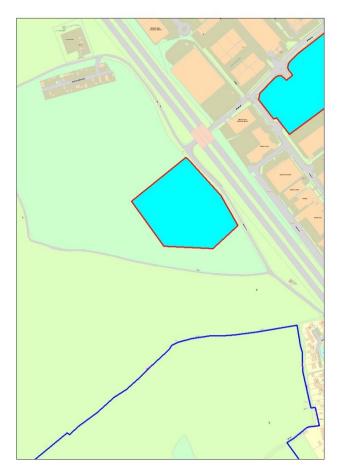

| B1a | E(g)i   |
|-----|---------|
| B1b | E(g)ii  |
| B1c | E(g)iii |
| B2  | B2      |
| B8  | B8      |

The map shows the current locations of the vacant sites as per the 2019 HCC survey.

| Site | Address                                           | Land/Premises | Status                      | Approx site area<br>(ha) | Updated status                                                               | Use Classes<br>Permitted               | Relevant Local<br>Plan Policy |
|------|---------------------------------------------------|---------------|-----------------------------|--------------------------|------------------------------------------------------------------------------|----------------------------------------|-------------------------------|
| 1    | A <del>rlington Business</del><br><del>Park</del> | Vacant Land   | District Plan<br>allocation | 0.83                     | Built out – Petrol<br>station, coffee<br>drive thru and<br>Lok'n' store (B8) | E(g)iii<br>E(g)ii<br>E(g)i<br>B2<br>B8 |                               |