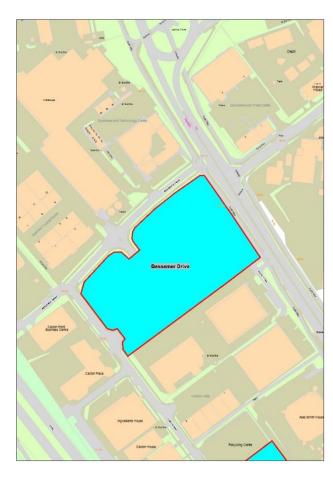

John & Ellen Cooper T/A John Cooper Plant Hire

25 Belmont Circle, Kenton Lane, Harrow, HA3 8RF

| Site | Address        | Land/Premises | Status                                                                                                                          | Approx site area<br>(ha) | Updated status | Use Classes<br>Permitted                                                            | Relevant Local<br>Plan Policy |
|------|----------------|---------------|---------------------------------------------------------------------------------------------------------------------------------|--------------------------|----------------|-------------------------------------------------------------------------------------|-------------------------------|
| 5    | Bessemer Drive | Vacant Land   | Permission granted<br>for mixed<br>employment use.<br>Work has<br>progressed on part<br>of the site; the rest<br>remains vacant | 2.20                     |                | Part E(g)iii (w)<br>Part E(g)ii (w)<br>Part E(g)I (e)<br>Part B2 (w)<br>Part B8 (w) |                               |