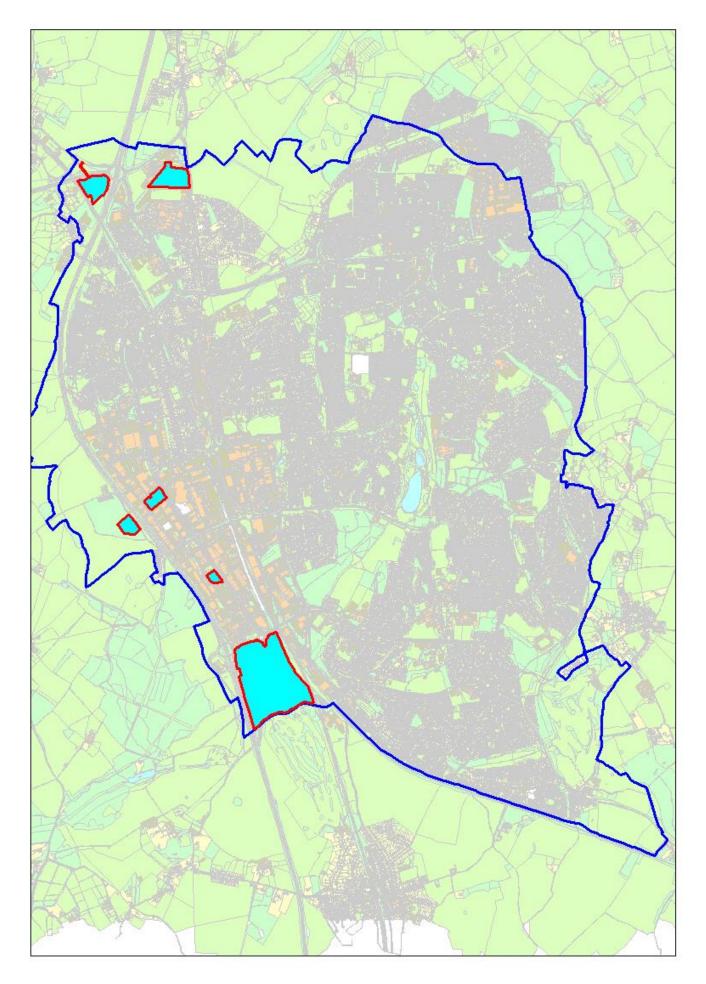

## Employment Sites – Based on HCC 2019 data (to be updated Summer 2021)

This sets out the availability of vacant sites and premises that are employment development opportunities in the Borough. The sites in Gunnels Wood and Pin Green are taken from a vacant site search carried out by HCC in 2019. A new survey is due, however, it has been delayed by the pandemic.

| B1a | E(g)i   |
|-----|---------|
| B1b | E(g)ii  |
| B1c | E(g)iii |
| B2  | B2      |
| B8  | B8      |

The map shows the current locations of the vacant sites as per the 2019 HCC survey.

| Site | Address                                           | Land/Premises | Status                      | Approx site area<br>(ha) | Updated status                                                               | Use Classes<br>Permitted               | Relevant Local<br>Plan Policy |
|------|---------------------------------------------------|---------------|-----------------------------|--------------------------|------------------------------------------------------------------------------|----------------------------------------|-------------------------------|
| 1    | A <del>rlington Business</del><br><del>Park</del> | Vacant Land   | District Plan<br>allocation | 0.83                     | Built out – Petrol<br>station, coffee<br>drive thru and<br>Lok'n' store (B8) | E(g)iii<br>E(g)ii<br>E(g)i<br>B2<br>B8 |                               |