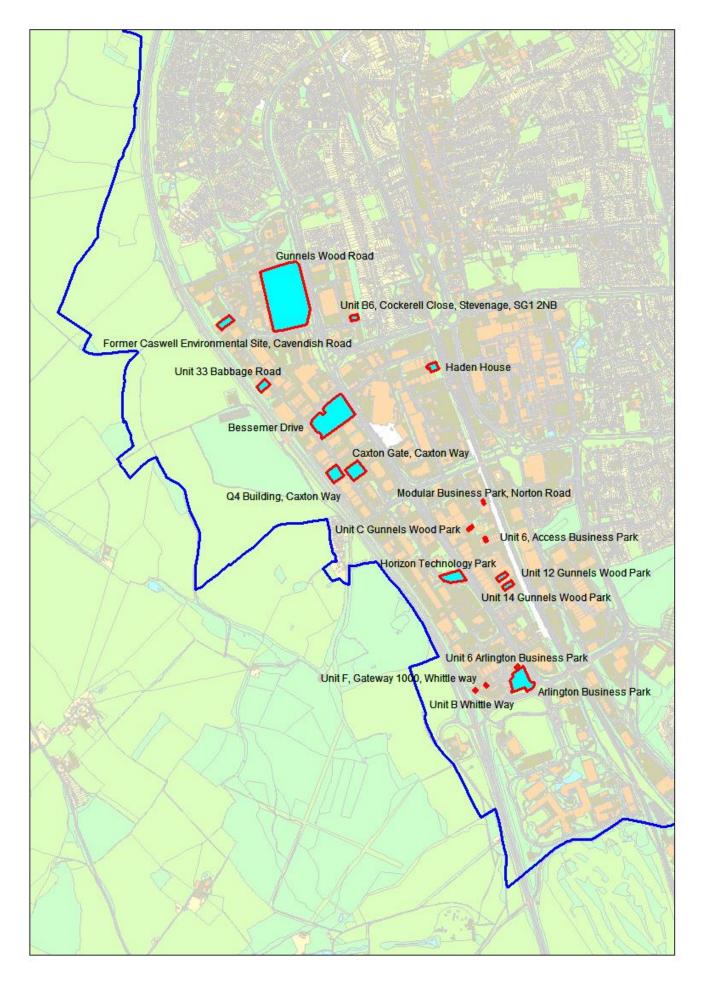

| B1a | E(g)i   |
|-----|---------|
| B1b | E(g)ii  |
| B1c | E(g)iii |
| B2  | B2      |
| B8  | B8      |

The map shows the current locations of the vacant sites as per the 2019 HCC survey.

| Site | Address                                           | Land/Premises | Status                      | Approx site area<br>(ha) | Updated status                                                               | Use Classes<br>Permitted               | Relevant Local<br>Plan Policy |
|------|---------------------------------------------------|---------------|-----------------------------|--------------------------|------------------------------------------------------------------------------|----------------------------------------|-------------------------------|
| 1    | A <del>rlington Business</del><br><del>Park</del> | Vacant Land   | District Plan<br>allocation | 0.83                     | Built out – Petrol<br>station, coffee<br>drive thru and<br>Lok'n' store (B8) | E(g)iii<br>E(g)ii<br>E(g)i<br>B2<br>B8 |                               |