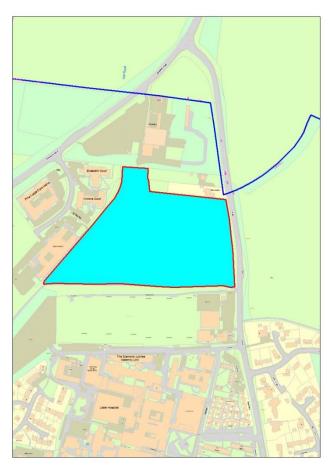

| B1a | E(g)i   |
|-----|---------|
| B1b | E(g)ii  |
| B1c | E(g)iii |
| B2  | B2      |
| B8  | B8      |

The map shows the current locations of the vacant sites as per the 2019 HCC survey.

| Site | Address                                           | Land/Premises | Status                      | Approx site area<br>(ha) | Updated status                                                               | Use Classes<br>Permitted               | Relevant Local<br>Plan Policy |
|------|---------------------------------------------------|---------------|-----------------------------|--------------------------|------------------------------------------------------------------------------|----------------------------------------|-------------------------------|
| 1    | A <del>rlington Business</del><br><del>Park</del> | Vacant Land   | District Plan<br>allocation | 0.83                     | Built out – Petrol<br>station, coffee<br>drive thru and<br>Lok'n' store (B8) | E(g)iii<br>E(g)ii<br>E(g)i<br>B2<br>B8 |                               |